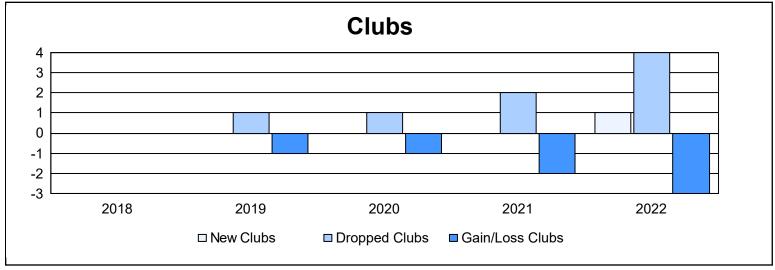

District 13 OH7 As of June 2022 Cumulative

| Year      | New<br>Clubs | Dropped<br>Clubs | Gain/<br>Loss<br>Clubs | New<br>Members | Charter<br>Members | Reinstate<br>Members | Transfer<br>Members | Total<br>Member<br>Added | Total<br>Members<br>Dropped | Gain/<br>Loss<br>Members |
|-----------|--------------|------------------|------------------------|----------------|--------------------|----------------------|---------------------|--------------------------|-----------------------------|--------------------------|
| 2017-2018 | 0            | 0                | 0                      | 99             | 0                  | 2                    | 5                   | 106                      | 123                         | -17                      |
| 2018-2019 | 0            | 1                | -1                     | 83             | 0                  | 14                   | 3                   | 100                      | 146                         | -46                      |
| 2019-2020 | 0            | 1                | -1                     | 62             | 1                  | 21                   | 8                   | 92                       | 130                         | -38                      |
| 2020-2021 | 0            | 2                | -2                     | 52             | 1                  | 4                    | 4                   | 61                       | 192                         | -131                     |
| 2021-2022 | 1            | 4                | -3                     | 116            | 32                 | 5                    | 2                   | 155                      | 184                         | -29                      |
| Average   | 0            | 2                | -1                     | 82             | 7                  | 9                    | 4                   | 103                      | 155                         | -52                      |